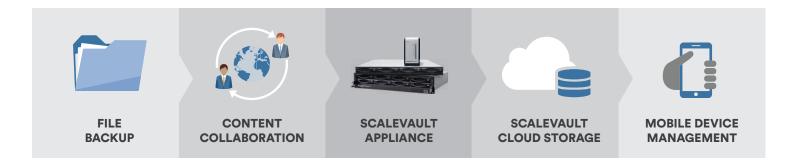

# **SCALE VAULT**

A full service all-in-one storage solution which provides local onsite backup and off-site cloud backup for physical hosts including servers, desktops, and laptops. In addition, ScaleVault enables enterprise-class file sync and share (EFSS), mobile device management, and data governance controls for businesses of any size.

#### ScaleVault

A full service all-in-one storage solution which provides **local onsite backup** and **off-site cloud backup** for **physical hosts** including servers, desktops, and laptops. In addition, ScaleVault enables **enterprise-class file sync and share** (EFSS), **mobile device management**, and **data governance controls** for businesses of any size.

#### **FEATURES OF SCALEVAULT**

- Local backup for servers, laptops, desktops, and mobile devices for your entire business.
- Share and manage files locally with built-in NAS functionality replacing or augmenting file servers.
- Sized to fit the **technical and budget requirements** of your business; startups from one to hundreds of end users.
- **Integrates** with identity management systems.
- Access and share files **anywhere** with easy-to-use apps for iOS, Android, Windows, Mac and Linux.
- Multi-folder sync for local access across all of your devices.
- **Shared workspaces** for teams with no file size or bandwidth limits.
- Highly efficient **integrated backup** from a single client.
- Reduce WAN traffic with source-based **global de-duplication**.