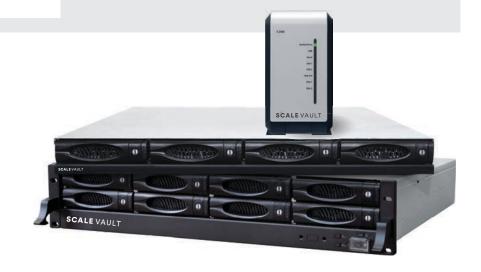

# **SCALE VAULT**

A full service all-in-one storage solution which provides local onsite backup and off-site cloud backup for physical hosts including servers, desktops, and laptops. In addition, ScaleVault enables enterprise-class file sync and share (EFSS), mobile device management, and data governance controls for businesses of any size.

#### ScaleVault

A full service all-in-one storage solution which provides **local onsite backup** and **off-site cloud backup** for **physical hosts** including servers, desktops, and laptops. In addition, ScaleVault enables **enterprise-class file sync and share** (EFSS), **mobile device management**, and **data governance controls** for businesses of any size.